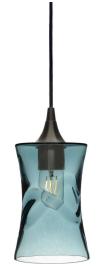

## 818 Swell: Single Pendant Light

The Swell Series 818 Single Pendant Light: features a beautiful distorted band that travels across the glass globe. This light has a contemporary and handcrafted feel to it. The band is added by hand, and no two pieces are the same.

This classic hourglass shape works well in many different styles of decor including, traditional, transitional, beach style, or contemporary, and is perfect as a single pendant or even better in a group of pendants.